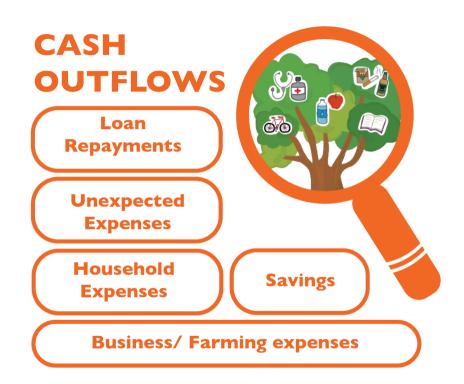

|
|       |        |               |                   |
|       |        |               |                   |
|       |        |               |                   |
|       |        |               |                   |
| TOTAL |        |               |                   |

# FINANCIAL MANAGEMENT



#### SIMULATION GAME

These are potential cards that can be used during the GIFT simulation game. Choose the cards that are suitable for the local context, ie those found in regular (daily/monthly/yearly) household income and expenses. Print the same number of cards as the number of pairs in the training.

























<sup>\*</sup>Alternative income : E.g Small kiosk, Daily worker, ....

## **FINANCIAL TREE**



# FINANCIAL TREE - INFLOWS



## FINANCIAL TREE - OUTFLOWS



## RULE 2



## **RULE 2:**

Spend less than you save.

## **RULE 3**



## **RULE 3:**

Managing money and team work!

## **NEEDS VS WANTS**

| NEED                                         | WANT                                         |
|----------------------------------------------|----------------------------------------------|
| Expenses that are absolutely                 | Expenses that are                            |
| If not met, it bring problems for the family | If not met, bring any problem for the family |
| Focus on rather than brand                   | Focus on                                     |

### **NEEDS VS WANTS**



Rice



Water



**Electricity** 



Cooking oil



Entertainment/alcohol



**Sweets** 



Tithes/contribution to church/mosque



Cigarettes



**