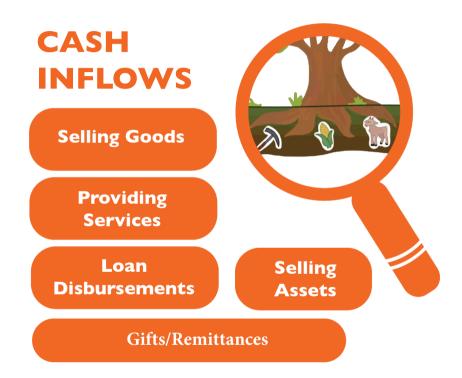

|               |                   |
|       |        |               |                   |
|       |        |               |                   |
|       |        |               |                   |
|       |        |               |                   |
| TOTAL |        |               |                   |

# FINANCIAL MANAGEMENT



#### SIMULATION GAME

These are potential cards that can be used during the GIFT simulation game. Choose the cards that are suitable for the local context, ie those found in regular (daily/monthly/yearly) household income and expenses. Print the same number of cards as the number of pairs in the training.

























<sup>\*</sup>Alternative income : E.g Small kiosk, Daily worker, ....

## **FINANCIAL TREE**



# FINANCIAL TREE - INFLOWS



## FINANCIAL TREE - OUTFLOWS



## RULE 2



## **RULE 2:**

Spend less than you save.

## **RULE 3**



## **RULE 3:**

Managing money and team work!

## **NEEDS VS WANTS**

| NEED                                         | WANT                                         |
|----------------------------------------------|----------------------------------------------|
| Expenses that are absolutely                 | Expenses that are                            |
| If not met, it bring problems for the family | If not met, bring any problem for the family |
| Focus on rather than brand                   | Focus on                                     |

### **NEEDS VS WANTS**



Rice



Water



**Electricity** 



Cooking oil



Entertainment/alcohol



**Sweets** 



Tithes/contribution to c