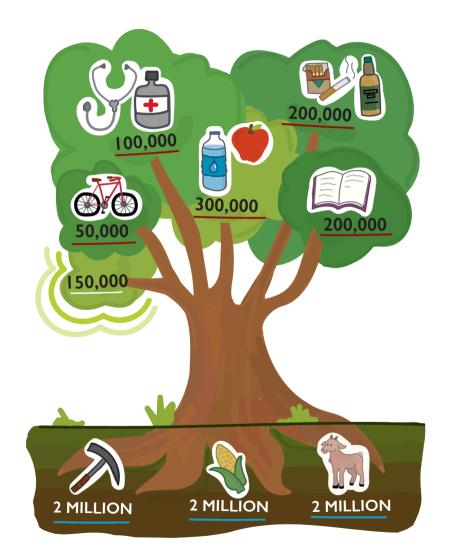

| WANT                                         |
|----------------------------------------------|----------------------------------------------|
| Expenses that are absolutely                 | Expenses that are                            |
| If not met, it bring problems for the family | If not met, bring any problem for the family |
| Focus on rather than brand                   | Focus on                                     |

### **NEEDS VS WANTS**



Rice



Water



**Electricity** 



Cooking oil



Entertainment/alcohol



**Sweets** 



Tithes/contribution to church/mosque



Cigarettes



**School education costs** 

### **RULE 4**



## **RULE 4:**

Spend on things that matter to your whole family – women, men, girls & boys

## **BLANK TREE**



# TREE WITH EXPENSES



## **RULE 5**



## **RULE 5:**

**Income - Saving = Consumption** 



### Strategy I.

Reduce your household expenses, especially "Want" expenses

#### Strategy 2.

Increase your income from your existing business/agriculture





### Strategy 3.

Increase your income through new alternative source of income

### Strategy 4.

Getting Loan, BUT priority for productive loan



| SEASON / MONTH               | 1  | 2    | 3    | 4               | 5   | 6    | 7