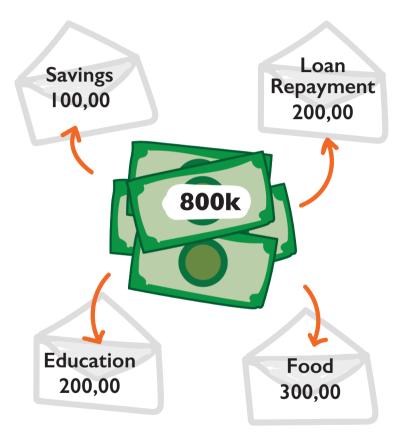

TH |
|-------|--------|---------------|-------------------|
|       |        |               |                   |
|       |        |               |                   |
|       |        |               |                   |
|       |        |               |                   |
|       |        |               |                   |
|       |        |               |                   |
|       |        |               |                   |
|       |        |               |                   |
|       |        |               |                   |
|       |        |               |                   |
|       |        |               |                   |
|       |        |               |                   |
| TOTAL |        |               |                   |

# FINANCIAL MANAGEMENT



#### SIMULATION GAME

These are potential cards that can be used during the GIFT simulation game. Choose the cards that are suitable for the local context, ie those found in regular (daily/monthly/yearly) household income and expenses. Print the same number of cards as the number of pairs in the training.

























<sup>\*</sup>Alternative income : E.g Small kiosk, Daily worker, ....

## **FINANCIAL TREE**



# FINANCIAL TREE - INFLOWS



## FINANCIAL TREE - OUTFLOWS



## RULE 2



## **RULE 2:**

Spend less than you save.

## **RULE 3**



## **RULE 3:**

Managing money and team work!

## **NEEDS VS WANTS**

| NEED                                         | WANT                                         |
|----------------------------------------------|---------------------