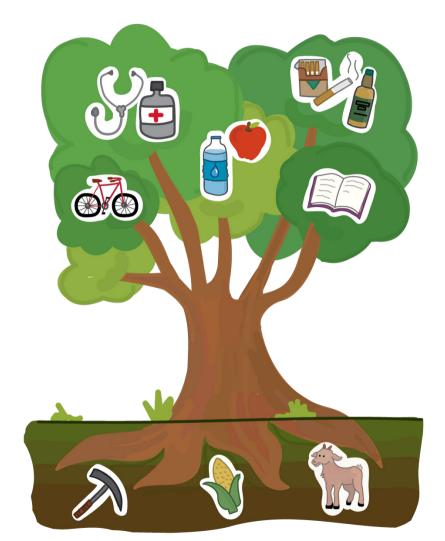

|
|       |        |               |                   |
|       |        |               |                   |
|       |        |               |                   |
|       |        |               |                   |
|       |        |               |                   |
| TOTAL |        |               |                   |

# FINANCIAL MANAGEMENT



#### SIMULATION GAME

These are potential cards that can be used during the GIFT simulation game. Choose the cards that are suitable for the local context, ie those found in regular (daily/monthly/yearly) household income and expenses. Print the same number of cards as the number of pairs in the training.

























<sup>\*</sup>Alternative income : E.g Small kiosk, Daily worker, ....

## **FINANCIAL TREE**



# FINANCIAL TREE - INFLOWS



## FINANCIAL TREE - OUTFLOWS



## RULE 2



## **RULE 2:**

Spend less than you save.

## **RULE 3**



## **RULE 3:**

Managing money and team work!

## **NEEDS VS WANTS**

| NEED                                         | WANT                                         |
|----------------------------------------------|----------------------------------------------|
| Expenses that are absolutely                 | Expenses that are                            |
| If not met, it bring problems for the family | If not met, bring any problem for the family |
| Focus on rather than brand                   | Focus on                                     |

### **NEEDS VS WANTS**



Rice



Water



**Electricity** 



Cooking oil



Entertainment/alcohol



**Sweets*