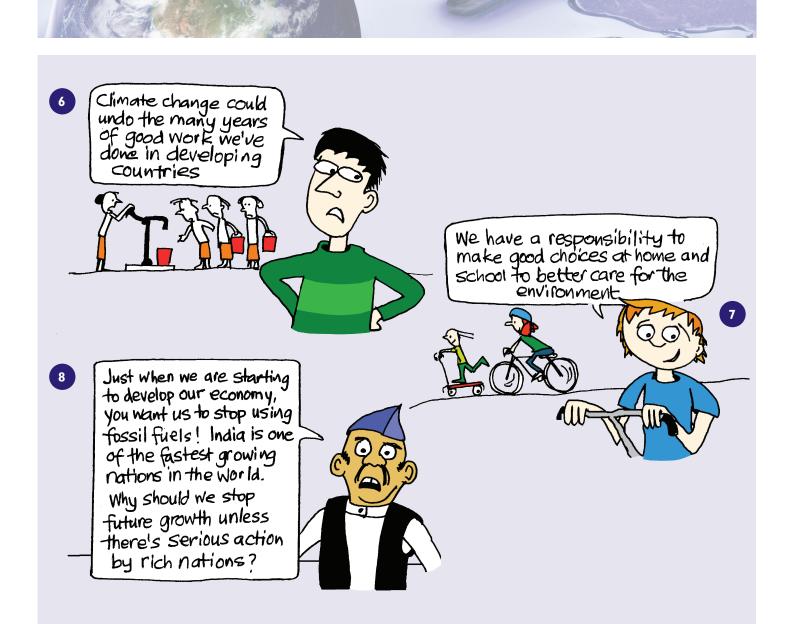

## For You To Do.

1. Identify the person most likely to express the values or perspectives above by placing the corresponding number below:

| <br>Australían polítícían | Indían official    | School student        |
|---------------------------|--------------------|-----------------------|
| <br>Pacífic Islander      | world vísíon staff | Australían coal míner |
| <br>African mother        | UN scientíst       |                       |