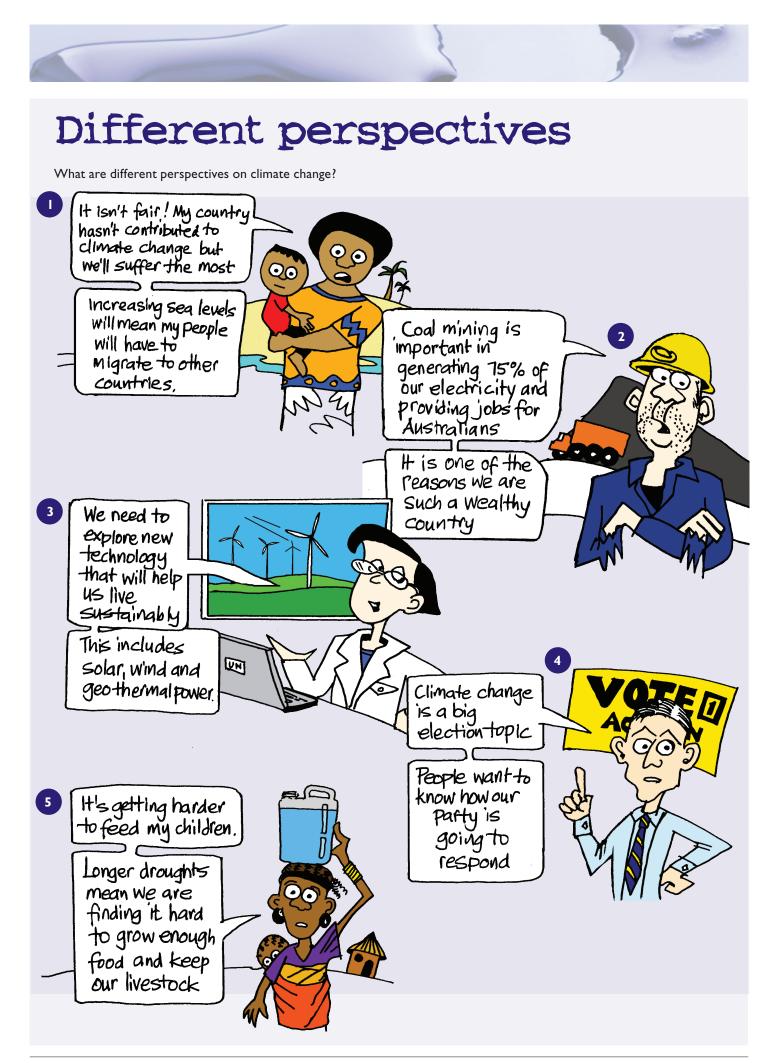

## For You To Do.

1. Identify the person most likely to express the values or perspectives above by placing the corresponding number below:

| <br>Australían polítícían | Indían official    | School student        |
|---------------------------|--------------------|-----------------------|
| <br>Pacífic Islander      | world vísíon staff | Australían coal míner |
| <br>African mother        | UN scientíst       |                       |